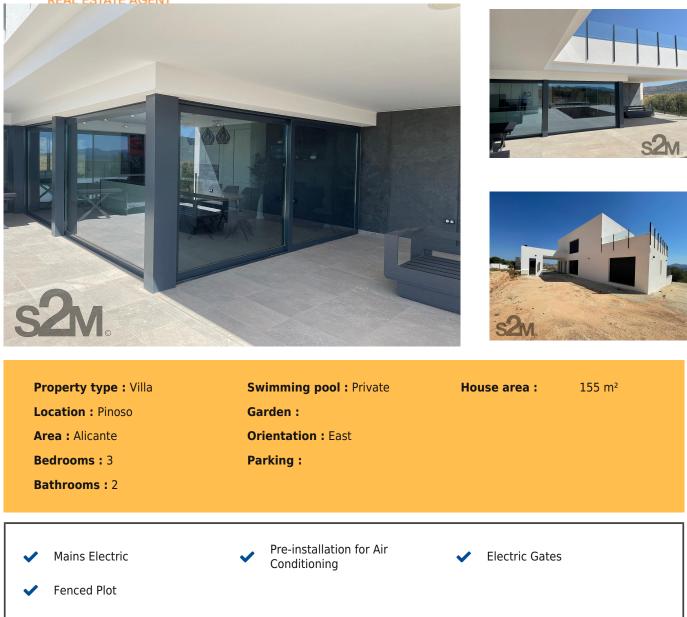

Beautiful New Build Villas Pinoso and surrounding areas Ref: ELS9006

Price €318,525

We are pleased to announce that we are working along side the local esteemed building company S2M, we are marketing detached villas of different sizes and designs all finished to an extremely high standard. The designs can be altered to adhere to a clients individual needs and requirements.

S2M are a very well respected and highly successful building company recognised throughout the Pinoso and surrounding areas.

They have a large portfolio of land parcels ready to be viewed, once you have chosen the perfect location S2M are with you every step of the way ready to help you create your perfect home in the sun.