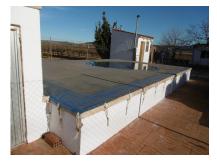

The house has four bedrooms, one living room with fireplace, kitchen with pantry, one bathroom inside and another outside.

40,000 litre fenced pool, with water purifier, toilet and changing room.

Covered barbecue with sink. Storage room.