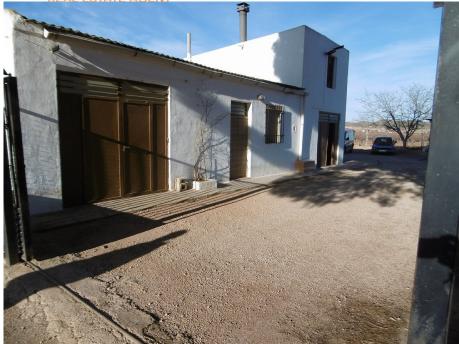

This property has 26,789 m<sup>2</sup>, with a large organic vineyard plantation with drip irrigation, in full production. About 1,000 m<sup>2</sup> of the plot is fenced, with 219 m<sup>2</sup> built, of which 179 m<sup>2</sup> is the house and 40 m<sup>2</sup> the garage (which could be turned into a guest house).

The house has four bedrooms, one living room with fireplace, kitchen with pantry, one bathroom inside and another outside.

40,000 litre fenced pool, with water purifier, toilet and changing room.

Covered barbecue with sink. Storage room.

Would be good for horses. Good views. Flat and well-connected plot.

Land of excellent quality, with profitable plantation.

It is connected to mains water and mains electric.

www.daftonspain.com