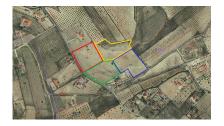

## **Building plots between Sax** and Salinas

Ref: GM2277

Price **€40,000** 

Property type: Land Swimming pool: Plot area: 10000 m<sup>2</sup>

Location : SalinasGarden :Airport :40minArea : AlicanteOrientation : N/ABeach :40minBedrooms : 0Views : Countryside viewsCity :5min

Bathrooms: 0 Parking: Golf: 30 mins

Mains Electric

Mains Water

A fantastic opportunity to acquire either of these three prime building plots, each spanning 10,000m2 in size perfectly located between Sax and Salinas. Set in a peaceful location these plots offer an excellent chance to build your dream home in the heart of the countryside while still being close to local amenities.