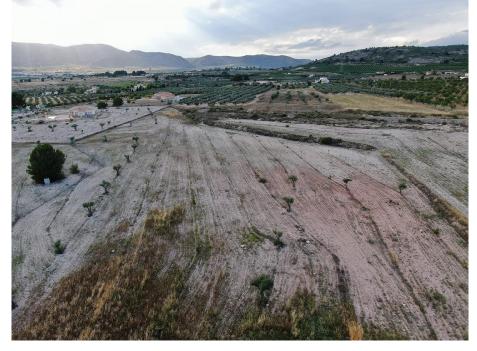

Bathrooms: 0 Parking: Golf: 30 mins

Mains Electric

Mains Water

A fantastic opportunity to acquire either of these three prime building plots, each spanning 10,000m2 in size perfectly located between Sax and Salinas. Set in a peaceful location these plots offer an excellent chance to build your dream home in the heart of the countryside while still being close to local amenities.

With tarmac road access, mains water and electric already in place, these plots are ready for development making them an ideal choice for those looking to create a custom home in a tranquil yet convenient location.