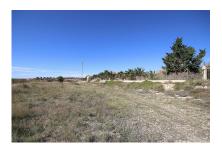

## Building plot of land in Macisvenda with tarmac access

Ref: GMJ1141

Price €29,995

**Property type:** Land **Swimming pool:** Plot area: 5871 m<sup>2</sup>

Location : MacisvendaGarden :Airport :50minArea : MurciaOrientation : N/ABeach :50min

**Bedrooms :** 0 **Views :** Countryside views

**Bathrooms:** 0 **Parking:** 

Non building land in Macisvenda, Murcia, with a size of 5871m². Easy to connect electricity. No mains water, it would require a water deposit. Tarmac road access. Nice views of the countryside and mountains. About Macisvenda.