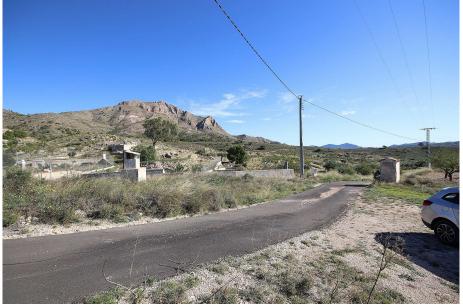

## Building plot of land in Macisvenda with tarmac access

Ref: GMJ1141

Price €29,995

**Property type:** Land **Swimming pool:** Plot area: 5871 m<sup>2</sup>

Location : MacisvendaGarden :Airport :50minArea : MurciaOrientation : N/ABeach :50min

**Bedrooms :** 0 **Views :** Countryside views

**Bathrooms:** 0 **Parking:** 

Non building land in Macisvenda, Murcia, with a size of 5871m². Easy to connect electricity. No mains water, it would require a water deposit. Tarmac road access. Nice views of the countryside and mountains. About Macisvenda.