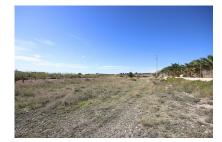

## Building plot of land in Macisvenda with tarmac access

Ref: GMJ1141

Price €29,995

**Property type:** Land **Swimming pool:** Plot area: 5871 m<sup>2</sup>

Location : MacisvendaGarden :Airport :50minArea : MurciaOrientation : N/ABeach :50min

**Bedrooms :** 0 **Views :** Countryside views

**Bathrooms:** 0 **Parking:** 

Non building land in Macisvenda, Murcia, with a size of 5871m². Easy to connect electricity. No mains water, it would require a water deposit. Tarmac road access. Nice views of the countryside and mountains. About Macisvenda.