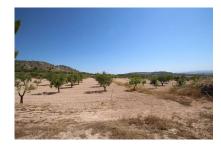

Country house with 100.000M2 olives and Almonds Ref: CM2904

Fireplace - Log Burner

Garage

Cess Pit / Septic Tank

County house with 100.000M2 of olives and almonds, Tractor included, about 5000 kilos of both almonds and olives ...organic.

Yecla town itself has a variety of shops, friendly bars, and lovely restaurants, plenty of supermarkets to choose from and good schools. Doctors are local and hospital 1 minute walk from the Doctors, so all amenities are near by. There are 2 daily food markets in Yecla and a weekly market on Wednesdays. Yecla also is famous for furniture manufacturing and has a huge amount of furniture shops stretching on both sides of a 2 mile long road, you are spoilt for choice, it's a rich town because of the high employment furniture industry.