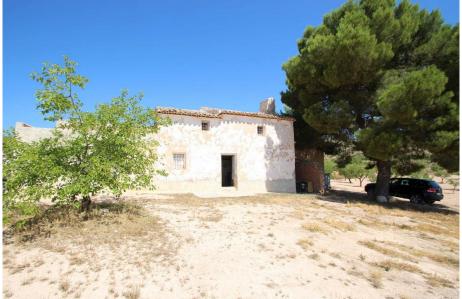

Country house with 100.000M2 olives and Almonds Ref: CM2904

## Price €154,900

| Property type : Country house | Swimming pool : Optional  | House area : | 150 m²    |
|-------------------------------|---------------------------|--------------|-----------|
| Location : Yecla              | Garden : Communal         | Plot area :  | 100000 m² |
| Area : Murcia                 | Orientation : South       | Airport :    | 55 mins   |
| Bedrooms: 3                   | Views : Countryside views | Beach :      | 55 mins   |
| Bathrooms : 1                 | Parking : Car port        | City :       | 10mins    |
|                               |                           |              |           |
|                               |                           |              |           |

Fireplace - Log Burner

Garage

Cess Pit / Septic Tank

County house with 100.000M2 of olives and almonds, Tractor included, about 5000 kilos of both almonds and olives ...organic.

Yecla town itself has a variety of shops, friendly bars, and lovely restaurants, plenty of supermarkets to choose from and good schools. Doctors are local and hospital 1 minute walk from the Doctors, so all amenities are near by. There are 2 daily food markets in Yecla and a weekly market on Wednesdays. Yecla also is famous for furniture manufacturing and has a huge amount of furniture shops stretching on both sides of a 2 mile long road, you are spoilt for choice, it's a rich town because of the high employment furniture industry.