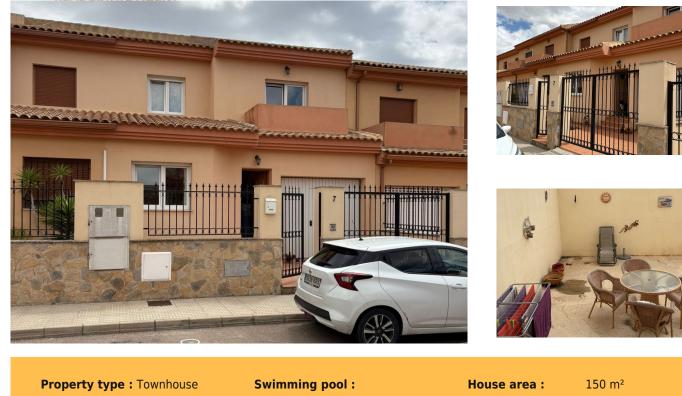

Townhouse in Pinoso -Ref: IVC13806

## Price €175,000

| Property type : Townhouse  | Swimming pool :                                               | House area :                      | 150 m² |
|----------------------------|---------------------------------------------------------------|-----------------------------------|--------|
| Location : Pinoso          |                                                               | Plot area :                       | 168 m² |
| Bedrooms: 4                |                                                               |                                   |        |
| Bathrooms : 2              |                                                               |                                   |        |
|                            |                                                               |                                   |        |
|                            | <b>A 11 11 11</b>                                             |                                   |        |
| Mains Electric             | <ul> <li>Mains Water</li> </ul>                               | <ul> <li>Double Glazir</li> </ul> | ng     |
| ✓ Walking Distance To Town | <ul> <li>✓ Walking Distance - Restaurant /<br/>Bar</li> </ul> | <ul> <li>Garage</li> </ul>        |        |
| ✓ Utility Room             | <ul> <li>Mains Sewerage</li> </ul>                            |                                   |        |
|                            |                                                               |                                   |        |

Semi-detached single-family home consisting of a ground floor, an upper floor, and a garage on the ground floor. The ground floor features an entrance patio-garden, a foyer, a hallway, a living-dining room, a bedroom, a laundry room, a kitchen, a toilet, a garage, and a patio at the rear. The upper floor has three bedrooms, a hallway, a bathroom, and a terrace.

The plot has a surface area of 168  $m^2$  and a constructed area of 150  $m^2$ , of which 131  $m^2$  is the home itself and the remainder (18  $m^2$ ) is the garage.