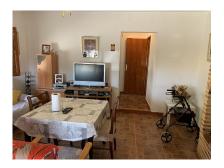

The house currently has a living room, kitchen dining room, one bathroom and three bedrooms, with a large porch across the front giving you a shaded area to sit an enjoy all year round.

Next to the house there is a 4m x 3m pool, and outside bathroom. The pool needs work to instal a pump and filer system to be used as a pool all year. Here you also have a large outside barbecue, alongside a traditional bread and Pizza Oven.