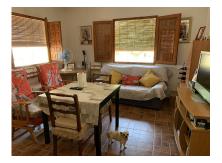

The house currently has a living room, kitchen dining room, one bathroom and three bedrooms, with a large porch across the front giving you a shaded area to sit an enjoy all year round.

Next to the house there is a 4m x 3m pool, and outside bathroom. The pool needs work to instal a pump and filer system to be used as a pool all year. Here you also have a large outside barbecue, alongside a traditional bread and Pizza Oven.