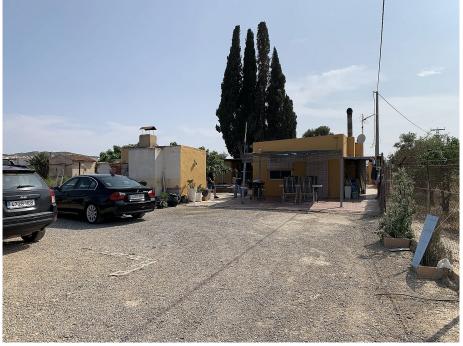

Walking Distance - Restaurant /

✓ Barbecue

**✓** Garage

Cess Pit / Septic Tank

Are you looking for a project that is surrounded by nature, yet only a few minutes walk from town?

This property sits on a generous plot of 2,579m2 and has two separate buildings.

The house currently has a living room, kitchen dining room, one bathroom and three bedrooms, with a large porch across the front giving you a shaded area to sit an enjoy all year round.

Next to the house there is a 4m x 3m pool, and outside bathroom. The pool needs work to instal a pump and filer system to be used as a pool all year. Here you also have a large outside barbecue, alongside a traditional bread and Pizza Oven.

There is also a large garage of 45m2 which also has a covered porch across the front, ideal to make a small guest house or personal gym area. One of the fields at the entrance of the property is currently used for olive production, with around 40 Olive Trees and also a good selection of fruit Tree's, including Pomegranates, Lemon and Figs.

The property has two entrances, from the front of the driveway and also behind the house. There is mains electricity connection and mains water connection, and a septic tank for waste.

The large Town of Aspe is just a few minutes walk, and here you find many supermarkets, Pharmacies, a large hospital and a great selection of Cafes, Bars and Restaurants to choose from.