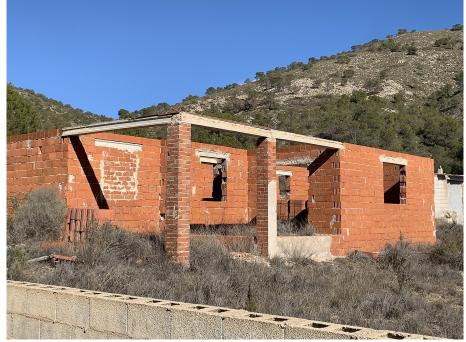

We are pleased to present this large plot with an incomplete building, in the most beautiful location, just a few minutes' drive from the town of Macisvenda.

The plot is 18,500m2 and was originally used for Almond production, and is separated into three areas.

There are two buildings on this plot, they were built around 15 years ago and the first was half completed and it had been planned to be a 3 bedroom 2 bathroom house with porch, with a total footprint of 130m2. Alongside this there is a completed garage building, with a footprint of 45m2.

Both these buildings were constructed without planning permission, although the local Town Hall has not issued any infractions against the buildings.

You will need an Architect to make a project with the same footprint for both buildings and present this to the town hall, and may need changes to the buildings to comply with local planning laws. This will be required to legally finish these buildings. The plot sits just inside the Murcia border, so purchase tax is 8% here compared to Alicante with 10% tax, and the plot sits in an area of great natural beauty, overlooking the lunar type landscape of Fortuna fading into the distance, whilst having views of the Murcian and Alicante mountains around the plot.