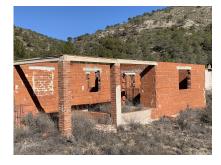

There are two buildings on this plot, they were built around 15 years ago and the first was half completed and it had been planned to be a 3 bedroom 2 bathroom house with porch, with a total footprint of 130m2. Alongside this there is a completed garage building, with a footprint of 45m2.

Both these buildings were constructed without planning permission, although the local Town Hall has not issued any infractions against the buildings.

You will need an Architect to make a project with the same footprint for both buildings and present this to the town hall, and may need changes to the buildings to comply with local planning laws. This will be required to legally finish these buildings. The plot sits just inside the Murcia border, so purchase tax is 8% here compared to Alicante with 10% tax, and the plot sits in an area of great natural beauty, overlooking the lunar type landscape of Fortuna fading into the distance, whilst having views of the Murcian and Alicante mountains around the plot.