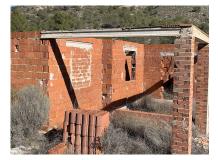

There are two buildings on this plot, they were built around 15 years ago and the first was half completed and it had been planned to be a 3 bedroom 2 bathroom house with porch, with a total footprint of 130m2. Alongside this there is a completed garage building, with a footprint of 45m2.

Both these buildings were constructed without planning permission, although the local Town Hall has not issued any infractions against the buildings.

You will need an Architect to make a project with the same footprint for both buildings and present this to the town hall, and may need changes to the buildings to comply with local planning laws. This will be required to legally finish these buildings. The plot sits just inside the Murcia border, so purchase tax is 8% here compared to Alicante with 10% tax, and the plot sits in an area of great natural beauty, overlooking the lunar type landscape of Fortuna fading into the distance, whilst having views of the Murcian and Alicante mountains around the plot.