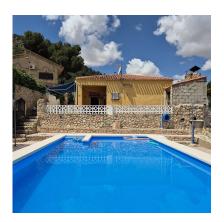

Outside is a large porch area, plus a second covered seating area, ideal for a shaded eating area, which overlooks the large 8x4 swimming pool which has freshly painted steps, and new surrounds.

There is a summer kitchen room plus a BBQ, and a few steps down to the lower garden where there is a second seating or play area for children and is also planted with trees, there is also a rear access to this part of the garden. To the front of the house is a carport for two cars and a private parking / turning area.

The house has been well maintained and freshly decorated. This is a lovely country house with great views and a tranquil setting, yet just 10 minutes away from the busy town of Yecla where you will find all your everyday essentials plus a hospital and six different supermarkets.