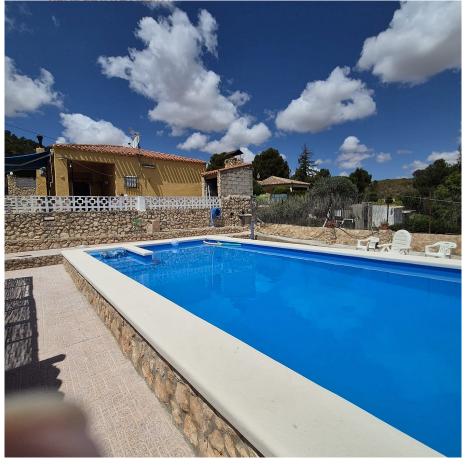

Outside is a large porch area, plus a second covered seating area, ideal for a shaded eating area, which overlooks the large 8x4 swimming pool which has freshly painted steps, and new surrounds.

There is a summer kitchen room plus a BBQ, and a few steps down to the lower garden where there is a second seating or play area for children and is also planted with trees, there is also a rear access to this part of the garden. To the front of the house is a carport for two cars and a private parking / turning area.