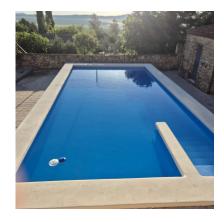

Outside is a large porch area, plus a second covered seating area, ideal for a shaded eating area, which overlooks the large 8x4 swimming pool which has freshly painted steps, and new surrounds.

There is a summer kitchen room plus a BBQ, and a few steps down to the lower garden where there is a second seating or play area for children and is also planted with trees, there is also a rear access to this part of the garden. To the front of the house is a carport for two cars and a private parking / turning area.