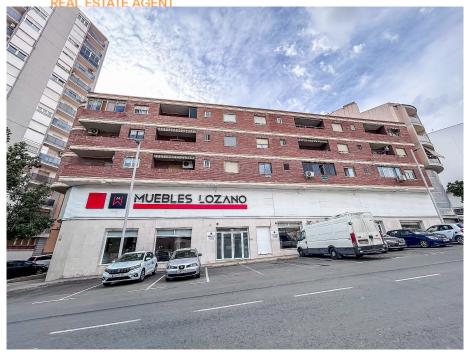

## 4-Bedroom First Floor Apartment with Elevator in Elda

Ref: JJMA73844

Price **€99,995** 

**Property type:** Apartment

Location : Elda
Area : Alicante
Bedrooms : 4
Bathrooms : 2

Year built: 1990

Swimming pool: No Pool

This bright and spacious 120 m² apartment is located on the first floor of a building with an elevator, in one of the most accessible and well-connected areas of Elda. The property offers comfort, generous space, and an excellent layout, making it ideal for families, professionals, or investors.

The building is equipped with an elevator and is located in a well-maintained, quiet community with easy street access. Location: Elda and Petrer

Elda, together with its neighboring town Petrer, forms one of the most active urban areas in the Alicante province. Both towns offer a wide range of services, including schools, hospitals, shopping centers, restaurants, and parks. They are very well connected by road and train, with Alicante and the Mediterranean coast less than 30 minutes away. The combination of competitive pricing, good quality of life, and full services makes Elda and Petrer an attractive option for both permanent residence and real estate investment.