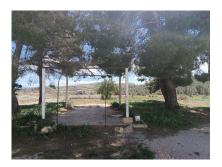

✓ Well

~

Equestrian

~

Cess Pit / Septic Tank

Semi-detached country house, 150 m² on two floors, with a 130,000 m² farmland. Located 7 km from Yecla. Well-connected. It has 6 bedrooms, a bathroom, and a living-dining room with fireplace and kitchen. It has its own well to supply the house's water consumption and a private cistern or tank. It is not connected to the mains electricity. In a natural setting. Excellent panoramic views. Specially designed for horses. Ideal for olive, almond, pistachio, and vineyard plantations.