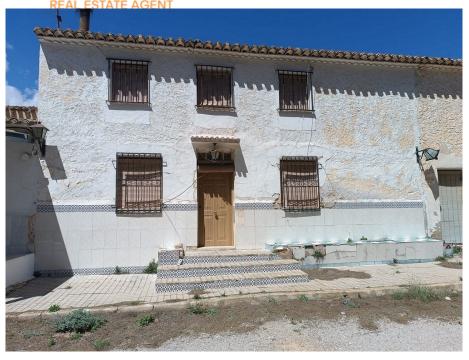

## Country house in Yecla - Ref: Al-17581

Price €79,000

**Property type:** Country house

**Location :** Yecla **Bedrooms :** 6

Bathrooms: 1

**House area:** 150 m<sup>2</sup>

**Plot area:** 130000 m<sup>2</sup>

✓ Well

~

Equestrian

~

Cess Pit / Septic Tank

Semi-detached country house, 150 m² on two floors, with a 130,000 m² farmland. Located 7 km from Yecla. Well-connected. It has 6 bedrooms, a bathroom, and a living-dining room with fireplace and kitchen. It has its own well to supply the house's water consumption and a private cistern or tank. It is not connected to the mains electricity. In a natural setting. Excellent panoramic views. Specially designed for horses. Ideal for olive, almond, pistachio, and vineyard plantations.