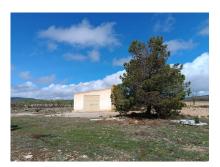

Agricultural warehouse in good condition with a surface area of 75 m2, with a galvanized sheet metal roof. The plot is 11,000 m2. It is planted mostly with almond trees. It also has several pine trees that provide excellent shade. The plot is not fenced.

The farm is 12 km from Yecla and 8 km from Caudete, and is paved up to the access roads.

It has irrigation water from a natural spring within the farm itself.

It is located in a natural area, with excellent panoramic views.