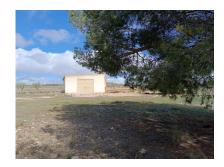

Agricultural warehouse in good condition with a surface area of 75 m2, with a galvanized sheet metal roof. The plot is 11,000 m2. It is planted mostly with almond trees. It also has several pine trees that provide excellent shade. The plot is not fenced.

The farm is 12 km from Yecla and 8 km from Caudete, and is paved up to the access roads.

It has irrigation water from a natural spring within the farm itself.

It is located in a natural area, with excellent panoramic views.