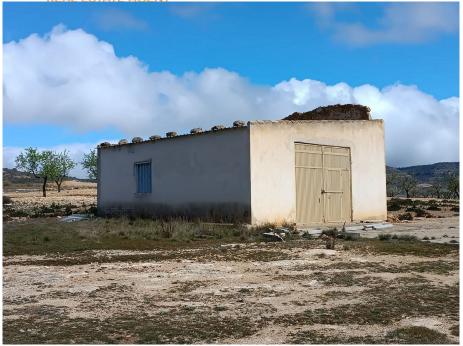

Agricultural warehouse in good condition with a surface area of 75 m2, with a galvanized sheet metal roof. The plot is 11,000 m2. It is planted mostly with almond trees. It also has several pine trees that provide excellent shade. The plot is not fenced.