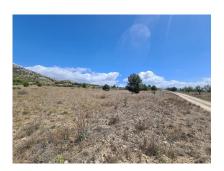

## Land in Sax Ref: IVD13663

Price €39,995

**Property type :** Land **Swimming pool :** Plot area : 16200 m<sup>2</sup>

Location: Sax
Bedrooms: 0
Bathrooms: 0

16,200m2 of land in Sax - Santa Eulalia. We are proud to offer this plot of land with good access to the motorway system, but with great mountain views. Water and electricity is close, but not on the land, so the buyer would be responsible for these, or, would be ideal for an off grid property. There is a petrol station with shop, and two very good restaurants withing walking distance. The plot is around 16,000m2, so suitable for a build of up to 640m2.

The panoramic views are amazing here, and there are neighbours in the area, but none overlook the plot. Behind is national park, so anything built here should retain a good level of privacy.