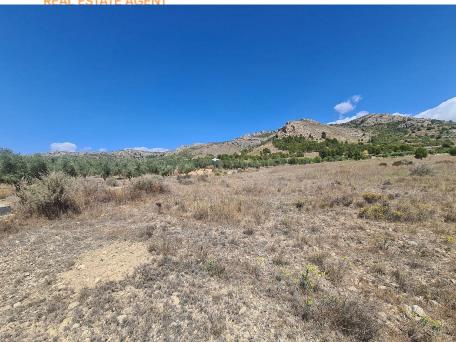

## Land in Sax Ref: IVD13663

Price €39,995

**Property type :** Land **Swimming pool :** Plot area : 16200 m<sup>2</sup>

Location: Sax
Bedrooms: 0
Bathrooms: 0

16,200m2 of land in Sax - Santa Eulalia. We are proud to offer this plot of land with good access to the motorway system, but with great mountain views. Water and electricity is close, but not on the land, so the buyer would be responsible for these, or, would be ideal for an off grid property. There is a petrol station with shop, and two very good restaurants withing walking distance. The plot is around 16,000m2, so suitable for a build of up to 640m2.

The panoramic views are amazing here, and there are neighbours in the area, but none overlook the plot. Behind is national park, so anything built here should retain a good level of privacy.