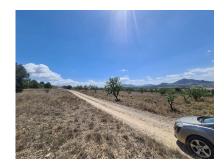

## Land in Sax Ref: IVD13663

Price €39,995

**Property type :** Land **Swimming pool :** Plot area : 16200 m<sup>2</sup>

Location: Sax
Bedrooms: 0
Bathrooms: 0

16,200m2 of land in Sax - Santa Eulalia. We are proud to offer this plot of land with good access to the motorway system, but with great mountain views. Water and electricity is close, but not on the land, so the buyer would be responsible for these, or, would be ideal for an off grid property. There is a petrol station with shop, and two very good restaurants withing walking distance. The plot is around 16,000m2, so suitable for a build of up to 640m2.