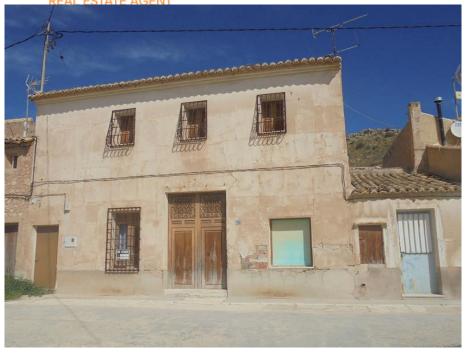

## **Country house in La Romana**

\_

Ref: LJ1019#

Price **€79,995** 

210 m<sup>2</sup>

**House area:** 

**Property type:** Country house

Location: La Romana

**Bedrooms**: 6 **Bathrooms**: 0

We are pleased to offer an opportunity to acquire an exciting renovation project. The accommodation is distributed over 2 floors and briefly comprises; 6 bedrooms, kitchen, scullery and hallway entrance. The floor plan is of approximately 210m2 and has fantastic potential in creating a beautiful county home. The house has a wealth of traditional farmhouse features including exposed wood beams, rustic fireplaces and house barns. In addition the house benefits from an open courtyard, a large garage,1500m2 of land with almond trees and natural terrain. The terraced plots are situated to the front and rear of the property. Features 1500m2 Plot Almond and olive grove Courtyard Exposed Wood Beams Garage Open Fireplace Renovation Project Traditional Features Two Storey