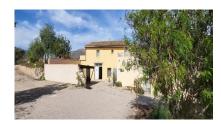

## Country house in Hondón de las Nieves -Ref: LJ2285

Price €179,950

| House area : | 300 m² |
|--------------|--------|
| Plot area :  | 6710 m |

Property type : Country house Location : Hondón de las Nieves

Bedrooms: 5

Bathrooms: 2

We are pleased to market this 5 Bedroom part cave country house situated close to the village of La Canalosa in the Hondon Valley. The property is detached and sits on a fully fenced plot of 6710m2 and has lovely countryside views. There are 4 Bedrooms and 2 shower rooms in the main house with a 1 bedroom guest apartment with lounge and W.C with independent access from the 1st floor. In addition there is a large cave to the rear of the main house for renovation to create extra accomodation. The property has mains electricity and has asphalted access. The house benefits a carport, terraces and a lovely courtyard with BBQ area and small summer kitchen. Features Car port Central Heating Character Completely Fenced Countryside Views Detached Excellent Access Mains Electric Part House/Part Cave