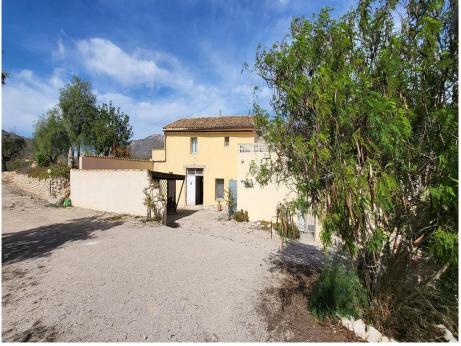

## Country house in Hondón de las Nieves -Ref: LJ2285

Price €179,950

| House area : | 300 m² |
|--------------|--------|
| Plot area :  | 6710 m |

Property type : Country house Location : Hondón de las Nieves

Bedrooms: 5

Bathrooms: 2

We are pleased to market this 5 Bedroom part cave country house situated close to the village of La Canalosa in the Hondon Valley. The property is detached and sits on a fully fenced plot of 6710m2 and has lovely countryside views. There are 4 Bedrooms and 2 shower rooms in the main house with a 1 bedroom guest apartment with lounge and W.C with independent access from the 1st floor. In addition there is a large cave to the rear of the main house for renovation to create extra accomodation. The property has mains electricity and has asphalted access. The house benefits a carport, terraces and a lovely courtyard with BBQ area and small summer kitchen. Features Car port Central Heating Character Completely Fenced Countryside Views Detached Excellent Access Mains Electric Part House/Part Cave